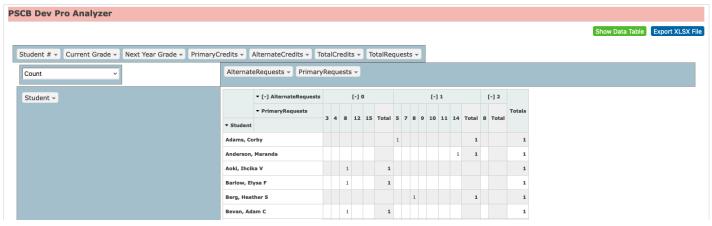

-----------------------------------------------------------------|--|
| Report Filters                                                        |  |
| Student Selection Request Type All Students All Requests V            |  |
| Select parameters and click submit Submit                             |  |
|                                                                       |  |



# **Student Request Tally**



Build: AGHS1 2024-2025 (1032) Catalog: 2024-2025 Course Catalog (930)



8

8

8

10

6.00

6.50

6.00

6.00

8.50

0

0

0

.00

1.00

8

6.00

7.50

6.00

6.00

9.00

6.00



Barlow, Elysa F

Berg, Heather S

Bevan, Adam C

Blauer, Ashton

Briggs, Jeffrey

Brown, Amber

10

10

11

11

10

11

37

3496

58

67

Build: AGHS1 2024-2025 (1032) Catalog: 2024-2025 Course Catalog (930)





# **Student Scheduled Requests**





# PSCB Development Scheduled Requests

20

Build: AGHS1 2024-2025 (1032) Catalog: 2024-2025 Course Catalog (930)

Anderson, Maranda



French 2

Primary

N

LFR2000



# **Student Scheduling Setup (Next Year)**

Student Name -

▼ [-] Next Yr Grade

▼ Student Name
Adair, Brandon

Allen, Victor C



[-] Yes