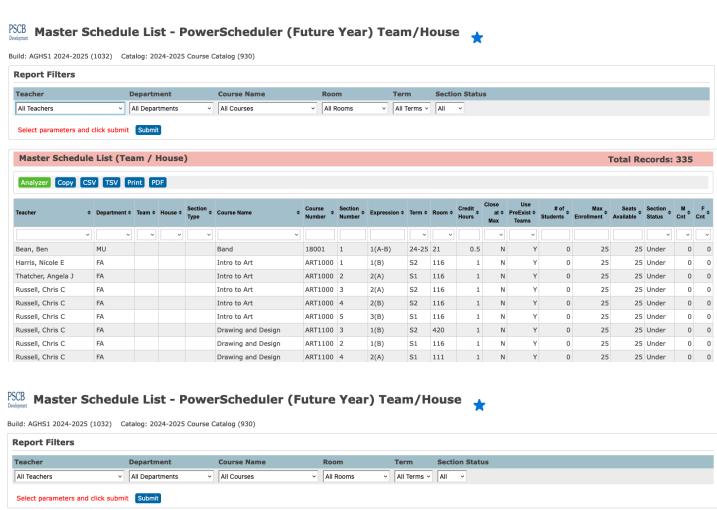

# PSCB DEV Pro Custom Reports (Scheduling FY) Scheduling – Future Year

#### **Course Recommendations**



Student Number

### **Course Recommendations Not Given**

Ahlberg, Emmy Alfonso, Scott Allen, Victor C

Almanza, Harold



# **Course Request Tally**





# **Master Schedule List - PowerScheduler (Future Year)**



[-] Abram, Michael

[-] Accatino, Steve

Current Affairs

Open Media

U.S. History

Open Media

Open Study

4

# Master Schedule List - PowerScheduler (Future Year) Team/House





# **Students With No Schedule Requests**







## PSCB Students With No Schedule Requests



Build: AGHS1 2024-2025 (1032) Catalog: 2024-2025 Course Catalog (930)



# **Student Non Scheduled Course Requests**





| Build: AGHS1 2024-2025 (1032) Catalog: 2024-2025 Course Catalog (930) |  |
|-----------------------------------------------------------------------|--|
| Report Filters                                                        |  |
| Student Selection Request Type All Students All Requests V            |  |
| Select parameters and click submit Submit                             |  |
|                                                                       |  |



# **Student Request Tally**



Build: AGHS1 2024-2025 (1032) Catalog: 2024-2025 Course Catalog (930)



8

8

8

10