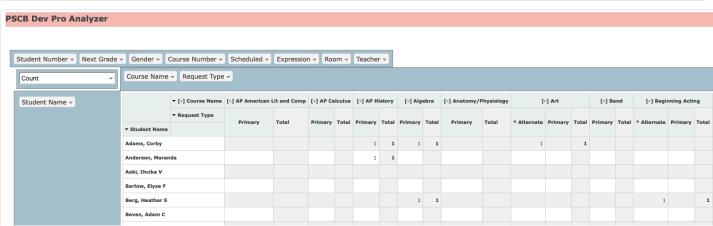

V            |  |
| Select parameters and click submit Submit                             |  |
|                                                                       |  |



# **Student Request Tally**



Build: AGHS1 2024-2025 (1032) Catalog: 2024-2025 Course Catalog (930)



8

8

8

10

6.00

6.50

6.00

6.00

8.50

0

0

0

.00

1.00

8

6.00

7.50

6.00

6.00

9.00

6.00



Barlow, Elysa F

Berg, Heather S

Bevan, Adam C

Blauer, Ashton

Briggs, Jeffrey

Brown, Amber

10

10

11

11

10

11

37

3496

58

67

Build: AGHS1 2024-2025 (1032) Catalog: 2024-2025 Course Catalog (930)





# **Student Scheduled Requests**





# PSCB Development Scheduled Requests

20

Build: AGHS1 2024-2025 (1032) Catalog: 2024-2025 Course Catalog (930)

Anderson, Maranda



French 2

Primary

N

LFR2000



# **Student Scheduling Setup (Next Year)**

Student Name -

▼ [-] Next Yr Grade

▼ Student Name
Adair, Brandon

Allen, Victor C



[-] Yes