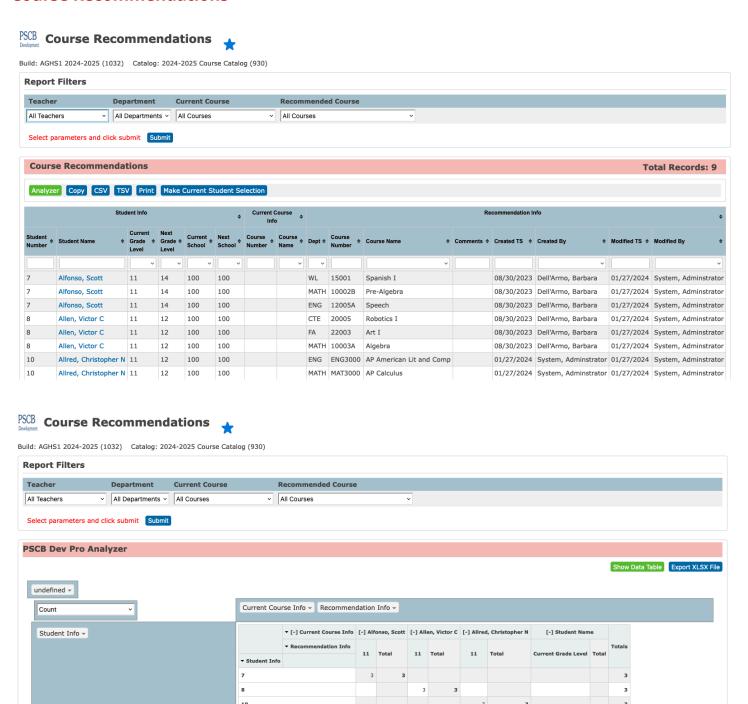

# PSCB DEV Pro Custom Reports (Scheduling FY) Scheduling – Future Year

#### **Course Recommendations**



Student Number

### **Course Recommendations Not Given**

Ahlberg, Emmy Alfonso, Scott Allen, Victor C

Almanza, Harold



# **Course Request Tally**





# **Master Schedule List - PowerScheduler (Future Year)**



[-] Abram, Michael

[-] Accatino, Steve

Current Affairs

Open Media

U.S. History

Open Media

Open Study

4

# Master Schedule List - PowerScheduler (Future Year) Team/House





# **Students With No Schedule Requests**







## PSCB Students With No Schedule Requests



Build: AGHS1 2024-2025 (1032) Catalog: 2024-2025 Course Catalog (930)



# **Student Non Scheduled Course Requests**





| Build: AGHS1 2024-2025 (1032) Catalog: 2024-2025 Course Catalog (930) |  |
|-----------------------------------------------------------------------|--|
| Report Filters