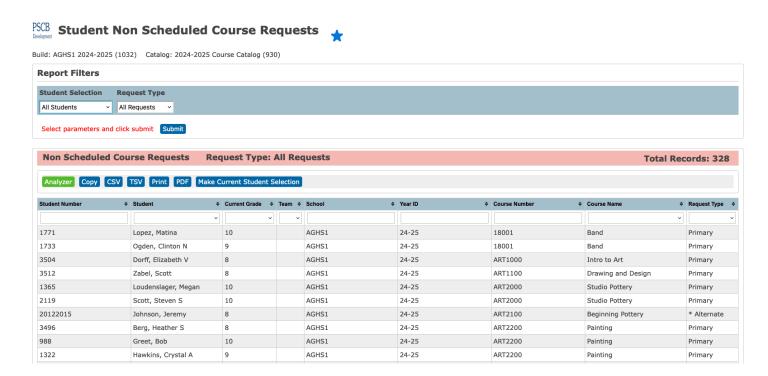

# **Student Non Scheduled Course Requests**

| Build: AGHS1 2024-2025 (1032) Catalog: 2024-2025 Course Catalog (930) |  |
|-----------------------------------------------------------------------|--|
| Report Filters                                                        |  |
| Student Selection Request Type All Students All Requests V            |  |
| Select parameters and click submit Submit                             |  |
|                                                                       |  |