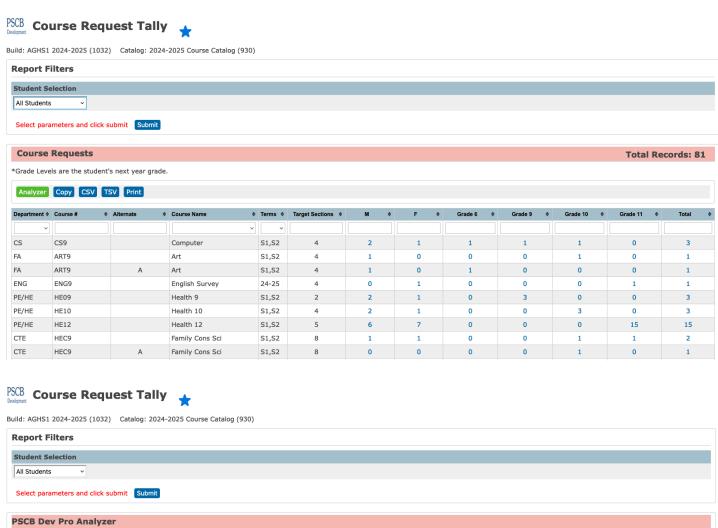

# PSCB DEV Pro Custom Reports (Scheduling FY) Scheduling – Future Year

#### **Course Recommendations**



Student Number

### **Course Recommendations Not Given**

Ahlberg, Emmy Alfonso, Scott Allen, Victor C

Almanza, Harold



# **Course Request Tally**





# **Master Schedule List - PowerScheduler (Future Year)**



[-] Abram, Michael

[-] Accatino, Steve

Current Affairs

Open Media

U.S. History

Open Media

Open Study

4

# Master Schedule List - PowerScheduler (Future Year) Team/House





# **Students With No Schedule Requests**







## PSCB Students With No Schedule Requests



Build: AGHS1 2024-2025 (1032) Catalog: 2024-2025 Course Catalog (930)



# **Student Non Scheduled Course Requests**





| Build: AGHS1 2024-2025 (1032) Catalog: 2024-2025 Course Catalog (930) |  |
|-----------------------------------------------------------------------|--|
| Report Filters                                                        |  |
| Student Selection Request Type All Students All Requests V            |  |
| Select parameters and click