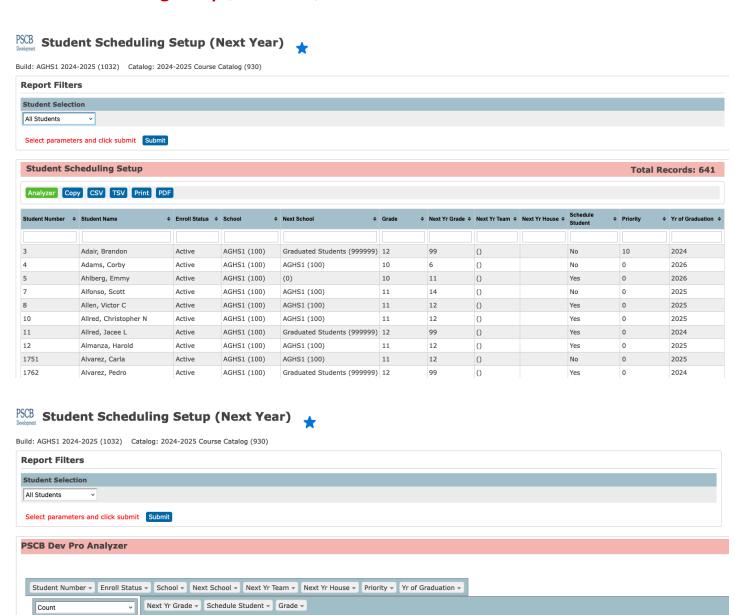

# **Student Scheduling Setup (Next Year)**

Student Name -

▼ [-] Next Yr Grade

▼ Student Name
Adair, Brandon

Allen, Victor C

[-] Yes