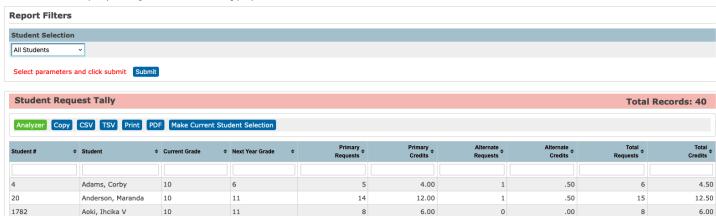

# **Student Request Tally**

Build: AGHS1 2024-2025 (1032) Catalog: 2024-2025 Course Catalog (930)

8

8

8

10

6.00

6.50

6.00

6.00

8.50

0

0

0

.00

1.00

8

6.00

7.50

6.00

6.00

9.00

6.00

Barlow, Elysa F

Berg, Heather S

Bevan, Adam C

Blauer, Ashton

Briggs, Jeffrey

Brown, Amber

10

10

11

11

10

11

37

3496

58

67

Build: AGHS1 2024-2025 (1032) Catalog: 2024-2025 Course Catalog (930)