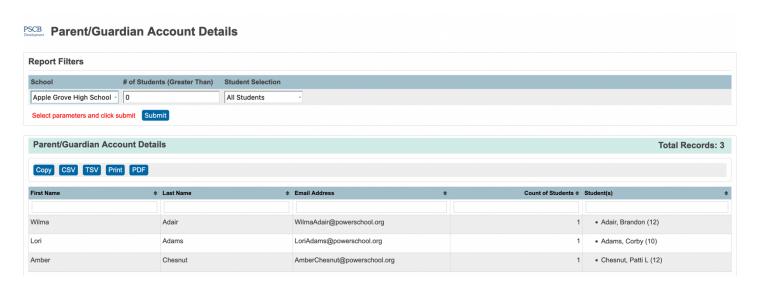

# **PSCB DEV Pro Custom Reports (Public Portal)**

#### **Public Portal**

## **Parent/Guardian Account Details**



## **Guardian/Student Login Count**

PSCB Doubrant Guardian/Student Login Count



## **Parent/Guardian Account Not Created**



## Public Portal - Accounts Accessed (Selected Date Range)



## **Student Account Details**

13

#### **Student Account Details** Report Filters School # of Guardians (Greater Than) Student Selection All Students Apple Grove High School 0 Select parameters and click submit Submit **Student Account Details** Student Number Count of Guardians Grade School First Name Last Name Adair 12 AGHS1 Brandon 2 10 AGHS1 5 Emmy Ahlberg 10 AGHS1 12 AGHS1 Aikinson 7 Scott Alfonso 11 AGHS1 11 AGHS1 11 Allred 12 AGHS1 12 Harold 11 AGHS1

12

AGHS1

Anderson