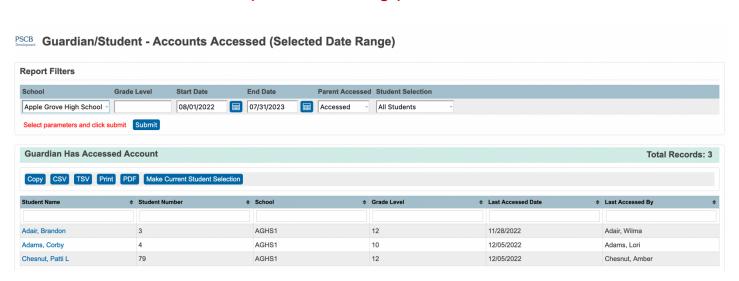

# **PSCB DEV Pro Custom Reports (Public Portal)**

#### **Public Portal**

## **Parent/Guardian Account Details**



## **Guardian/Student Login Count**

PSCB Doubrant Guardian/Student Login Count



## **Parent/Guardian Account Not Created**



## Public Portal - Accounts Accessed (Selected Date Range)



## **Student Account Details**

13

#### **Student Account Details** Report Filters School # of Guardians (Greater Than) Student Selection All Students Apple Grove High School 0 Select parameters and click submit Submit **Student Account Details** Student Number Count of Guardians Grade School First Name Last Name Adair 12 AGHS1 Brandon 2 10 AGHS1 5 Emmy Ahlberg 10 AGHS1 12 AGHS1 Aikinson 7 Scott Alfonso 11 AGHS1 11 AGHS1 11 Allred 12 AGHS1 12 Harold 11 AGHS1

12

AGHS1

Anderson