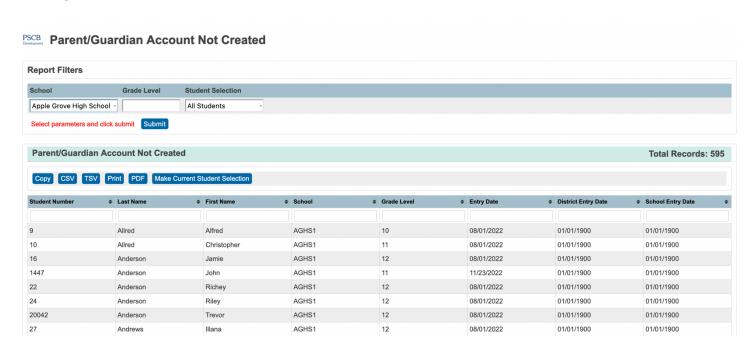

# **PSCB DEV Pro Custom Reports (Public Portal)**

#### **Public Portal**

## **Parent/Guardian Account Details**



## **Guardian/Student Login Count**

PSCB Doubrant Guardian/Student Login Count



## **Parent/Guardian Account Not Created**



## Public Portal - Accounts Accessed (Selected Date Range)



## **Student Account Details**

13

#### **Student Account Details** Report Filters School # of Guardians (Greater Than) Student Selection All Students Apple Grove High School 0 Select parameters and click submit Submit **Student Account Details** Student Number Count of Guardians Grade School First Name Last Name Adair 12 AGHS1 Brandon 2 10 AGHS1 5 Emmy Ahlberg 10 AGHS1 12 AGHS1 Aikinson 7 Scott Alfonso 11 AGHS1 11 AGHS1 11 Allred 12 AGHS1 12 Harold 11 AGHS1

12

AGHS1

Anderson