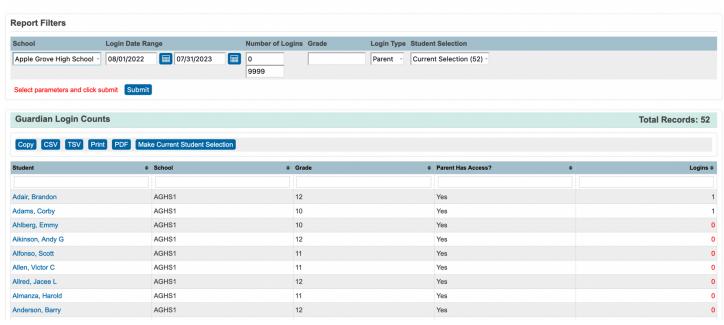

# **PSCB DEV Pro Custom Reports (Public Portal)**

#### **Public Portal**

## **Parent/Guardian Account Details**



## **Guardian/Student Login Count**

PSCB Doubrant Guardian/Student Login Count



## **Parent/Guardian Account Not Created**



## Public Portal - Accounts Accessed (Selected Date Range)



## **Student Account Details**

13

#### **Student Account Details** Report Filters School # of Guardians (Greater Than) Student Selection All Students Apple Grove High School 0 Select parameters and click submit Submit **Student Account Details** Student Number Count of Guardians Grade School First Name Last Name Adair 12 AGHS1 Brandon 2 10 AGHS1 5 Emmy Ahlberg 10 AGHS1 12 AGHS1 Aikinson 7 Scott Alfonso 11 AGHS1 11 AGHS1 11 Allred 12 AGHS1 12 Harold 11 AGHS1

12

AGHS1

Anderson