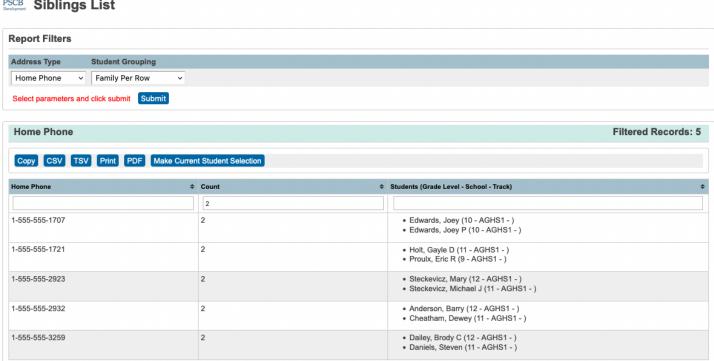

# **PSCB DEV Pro Custom Reports (Misc)**

# **Custom Reports - Misc**

## **Activity Membership Count**

#### PSCB Activity Membership Count **Activity Counts** Total Records: 10 Copy CSV TSV Print PDF Activity Count \$ 27 Apple Grove High School Academic Decathlon Apple Grove High School 86 Apple Grove High School Basketball 30 Apple Grove High School Football 42 Apple Grove High School Golf 14 Apple Grove High School Helping Hands 40 16 Apple Grove High School Show Choir 46 Apple Grove High School Soccer 27 Apple Grove High School Swim Team Apple Grove High School Track and Field 31

### **Activity Membership List**

## PSCB Activity Membership List



### **Age Report**



### **Birthday List**

#### PSCB Birthday List





## **Siblings List**

# PSCB Siblings List



# **Single Mailing List**

#### Single Mailing List





#### **Student Alerts List**