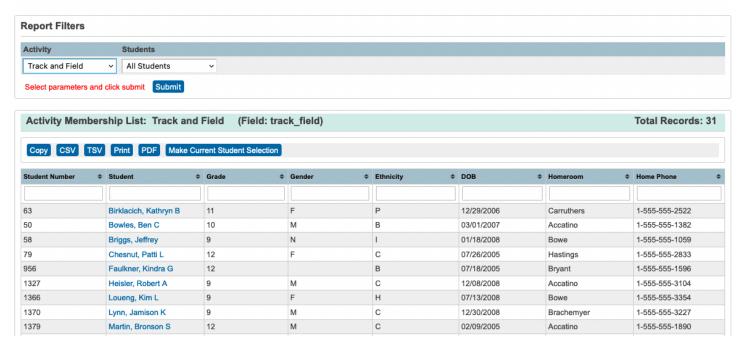

# **PSCB DEV Pro Custom Reports (Misc)**

# **Custom Reports - Misc**

## **Activity Membership Count**

#### PSCB Activity Membership Count **Activity Counts** Total Records: 10 Copy CSV TSV Print PDF Activity Count \$ 27 Apple Grove High School Academic Decathlon Apple Grove High School 86 Apple Grove High School Basketball 30 Apple Grove High School Football 42 Apple Grove High School Golf 14 Apple Grove High School Helping Hands 40 16 Apple Grove High School Show Choir 46 Apple Grove High School Soccer 27 Apple Grove High School Swim Team Apple Grove High School Track and Field 31

### **Activity Membership List**

## PSCB Activity Membership List



### **Age Report**



### **Birthday List**

#### PSCB Birthday List





## **Siblings List**

# PSCB Siblings List



# **Single Mailing List**

#### Single Mailing List





#### **Student Alerts List**