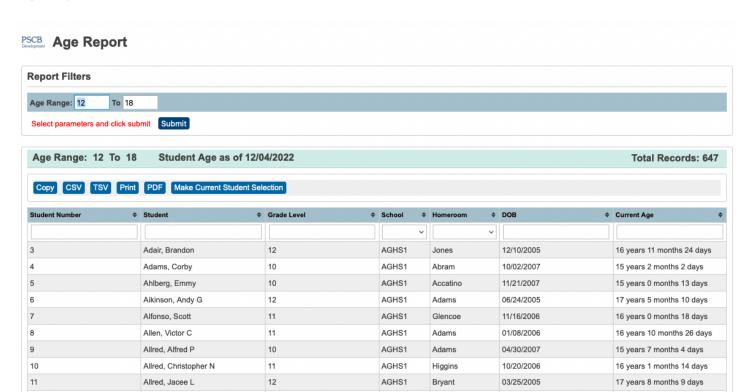

# **PSCB DEV Pro Custom Reports (Misc)**

# **Custom Reports - Misc**

## **Activity Membership Count**

#### PSCB Activity Membership Count **Activity Counts** Total Records: 10 Copy CSV TSV Print PDF Activity Count \$ 27 Apple Grove High School Academic Decathlon Apple Grove High School 86 Apple Grove High School Basketball 30 Apple Grove High School Football 42 Apple Grove High School Golf 14 Apple Grove High School Helping Hands 40 16 Apple Grove High School Show Choir 46 Apple Grove High School Soccer 27 Apple Grove High School Swim Team Apple Grove High School Track and Field 31

### **Activity Membership List**

## PSCB Activity Membership List



### **Age Report**



### **Birthday List**

#### PSCB Birthday List





## **Siblings List**

# PSCB Siblings List



# **Single Mailing List**

#### Single Mailing List





#### **Student Alerts List**