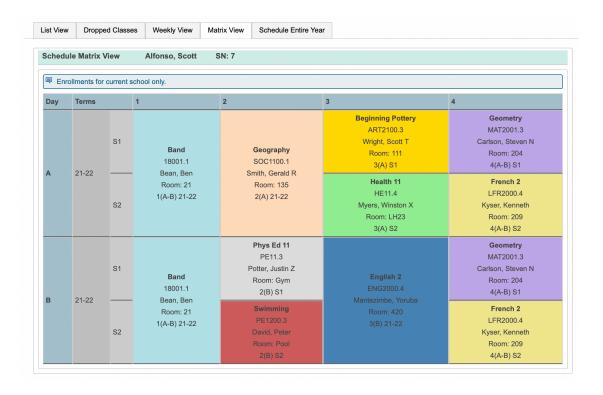

| 420                       | LH23                      | 420                       |  |
| 01.001      | 12:15 PM - 01:45 PM       |  |
|             |                           |                           |                           |                           |                           |  |
|             | French 2                  |  |
| 02:00 PM    | Kyser, Kenneth            |  |
|             | 209                       | 209                       | 209                       | 209                       | 209                       |  |
|             | 01:50 PM - 03:20 PM       |  |
| 03:00 PM    |                           |                           |                           |                           |                           |  |

### **Schedule Matrix View**



# Schedule Entire Year

| List View | Dropp     | ed Classes | Weekly View  | Matrix View | Schedule Entire Ye | ear                |      |            |            |
|-----------|-----------|------------|--------------|-------------|--------------------|--------------------|------|------------|------------|
| Schedu    | le Entire | Year A     | fonso, Scott | SN: 7       |                    |                    |      |            |            |
|           |           |            |              |             | 21-22 Semes        | ter 1              |      |            |            |
| Ехр       | Term      | Course Num | ber Se       | ection Cou  | rse Name           | Teacher            | Room | Entry Date | Exit Date  |
| 1(A-B)    | 21-22     | 18001      |              | Band