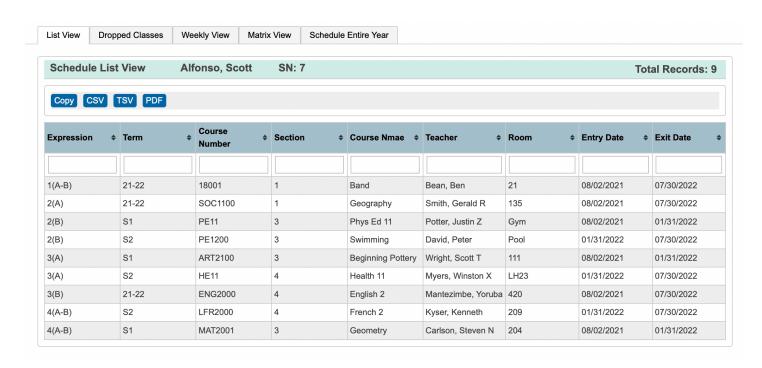

#### **Schedule List View**



### **Schedule Dropped Classes**



## **Schedule Weekly View**

| st View     | Dropped Classes Week      | y View Matrix View S      | chedule Entire Year       |                           |                           |  |
|-------------|---------------------------|---------------------------|---------------------------|---------------------------|---------------------------|--|
| chedule W   | eekly View Alfons         | o, Scott SN: 7            |                           |                           |                           |  |
| Previous We | eek Next Week ►           |                           |                           |                           |                           |  |
|             | Monday<br>07/11/2022      | Tuesday<br>07/12/2022     | Wednesday<br>07/13/2022